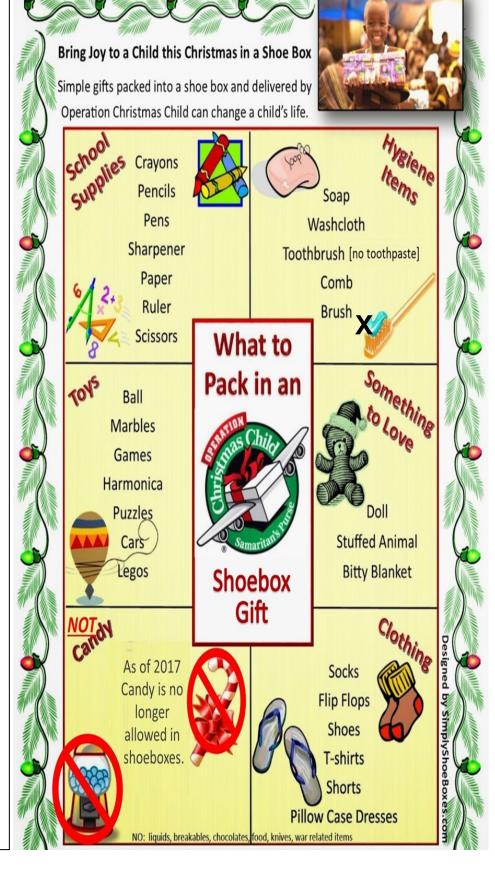

#### Dear Parents,

The CHS Operation Christmas Child is just around the corner on Friday, November 15<sup>th</sup>. There are many children in this world who don't have the basic necessities of life, let alone toys, coloring books, balls, etc. This is why we would like to give your child the opportunity to help make a difference in the life of another child by blessing them with a shoebox Christmas gift.

With that in mind, we're asking not only for items to fill the boxes, but also for pre-wrapped, empty shoeboxes. Please wrap them in Christmas wrapping paper and wrap them so that the lid can open up. Simply send the empty shoeboxes to school and give them to the teachers.

After that, keep a look out for items you and your child would like to donate to this worthy ministry. Please see the items listed. Please, no toothpaste or candy.

For a more complete list, go to: <u>www.samaritanspurse.org</u> and click on Operation Christmas Child and go to "Pack a Shoebox". Please be sure to send all items by Friday, November 8th! Your generosity helps countless children! Thank you!